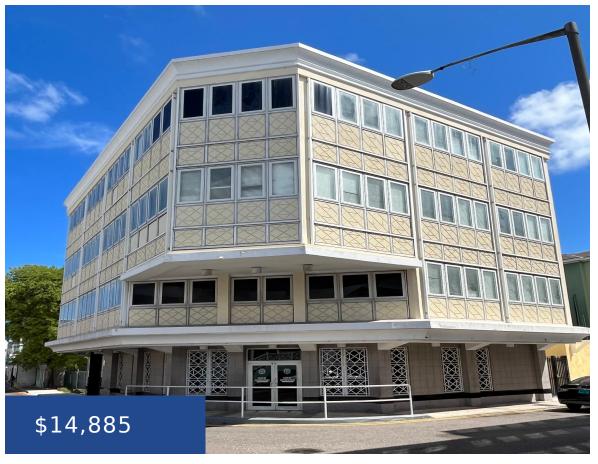

## MARKET STREET NEW PROVIDENCE/PARADISE ISLAND

https://wateredgebahamas.com

Welcome to the Trimark Building! Located at the corner of Market Street and Trinity Place in the downtown area. This three-story office building features secure access, a full-service standby generator and flexible space that can be subdivided. Common Area Maintenance Fees are additional.

## **Basics**

**Rental Amount:** 14885 **Title of Property:** Trimark Building

**Location:** Market Street Island: New Providence/Paradise Island

**Business Type:** Other **Category:** Commercial

**Commercial:** Offices **Unit Rentable Area:** 8931