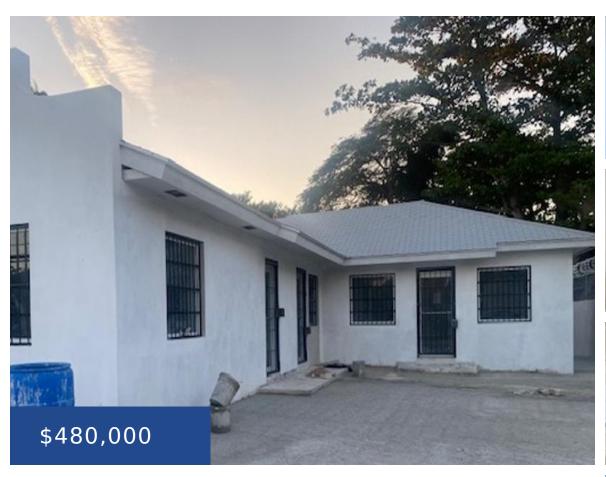

## MARKET STREET NEW PROVIDENCE/PARADISE ISLAND

https://wateredgebahamas.com

Newly built prime commercial opportunity is located in the Coconut Grove Subdivision. This property features a 1,824 square foot building nestled on an expansive 5,500 square foot lot. This property consists of three rental store spaces. Excellent chance to invest in a location with constant traffic and excellent exposure.

- Building and Land
- Commercial
- For Sale Only

## **Basics**

**Location:** Market Street Island: New Providence/Paradise Island

**Lot Number:** 66 **Block:** 63

Category: Commercial Type: Building and Land

**Status:** For Sale Only

Call us now

Phone: 242.424.4448