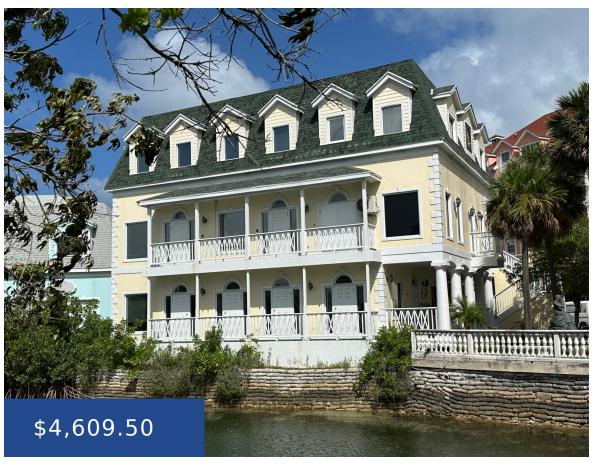

## MARINER HALL, SANDYPORT NEW PROVIDENCE/PARADISE ISLAND

https://wateredgebahamas.com

Available from 6th December, this ground floor space has waterfront lagoon views, five office rooms including a boardroom and a reception. Office size: 1,536.5 sq ft. CAM: \$1,536.50 plus VAT.

## **Basics**

**Rental Amount: 4610** 

Island: New Providence/Paradise Island

**Commercial:** Offices

Type: Building Only

**Location:** Cable Beach **Category:** Commercial

**Unit Rentable Area: 1537** 

Status: For Rent Only