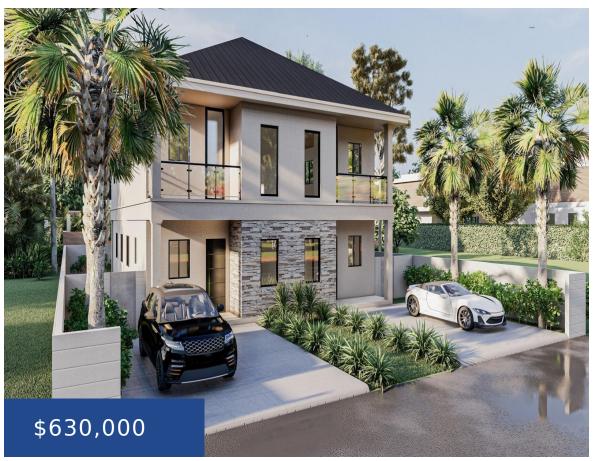

#### MARINE ROAD NEW PROVIDENCE/PARADISE ISLAND

https://wateredgebahamas.com

Discover unparalleled elegance in this brand-new, townhouse located in the gated community of West Winds. This luxurious 3-bed, 2.5-bath residence combines sophisticated style with superior craftsmanship, creating the perfect sanctuary for those seeking refined living in a prime location. Step inside to be greeted by a grand open floor plan featuring 12ft ceilings, tray ceiling [...]

- 3 beds
- 3 baths
- Half Duplex
- Half Duplex
- For Sale Only
- 4800 sq ft

## **Basics**

**Location:** West Bay Street **Subdivision:** West Winds

**Island:** New Providence/Paradise Island **Lot Number:** 377

Total Finished Floor Area: 2400 Type: Half Duplex

Status: For Sale Only

Bedrooms: 3 beds

Bathrooms: 3 baths Area: 4800 sq ft

# **Property Features**

Lot size: 6000 sq ft

Amenities: Swimming Pool, Stand-by Generator, 24 Hour Style: Multi-Family Lot

Security, Short Term Allowed

**Exterior Finish:** Finished Concrete **Sewer:** Connected