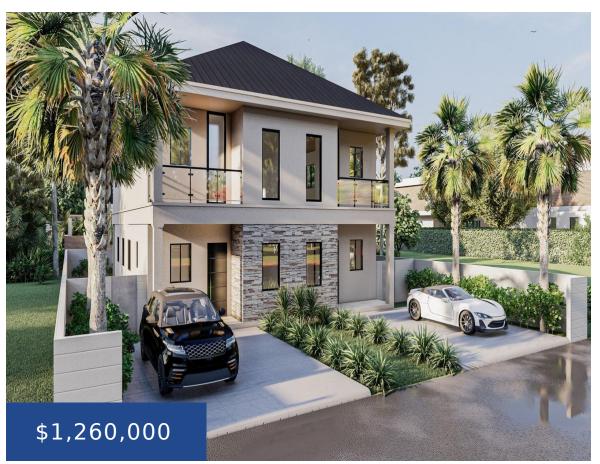

#### MARINE ROAD NEW PROVIDENCE/PARADISE ISLAND

https://wateredgebahamas.com

Discover unparalleled elegance in these brand-new townhomes located in the exclusive gated community of West Winds â modern day Investment Dream. Each luxury 3-bedroom, 2.5-bathroom unit combines sophisticated style with superior craftsmanship, creating the perfect sanctuary for those seeking refined living in a prime location. Step inside to be greeted by a grand open floor [...]

## **Basics**

**Location:** West Bay Street

Island: New Providence/Paradise Island

**Construction:** Concrete Block

**Total Finished Floor Area: 2400** 

**Status:** For Sale Only

**Bathrooms: 3** baths

Lot size: 6000 sq ft

Subdivision: West Winds

Lot Number: 377

Category: Full Duplex, Half Duplex

**Type:** Full Duplex, Half Duplex

Bedrooms: 3 beds

Area: 4800 sq ft