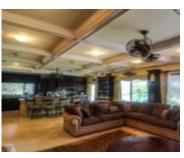

## **Property Features**

| Amenities: Swimming Pool, Dock, Furnished | Style: Bahamian Style             |
|-------------------------------------------|-----------------------------------|
| Exterior Finish: Finished Concrete        | Sewer: Available                  |
| Water: City                               | Roof: Tile                        |
| Foundation: Yes                           | Air conditioning (Condo): Central |
| Assessment Includes (Condo): No Fee       | Parking Type: Garage & Carport    |