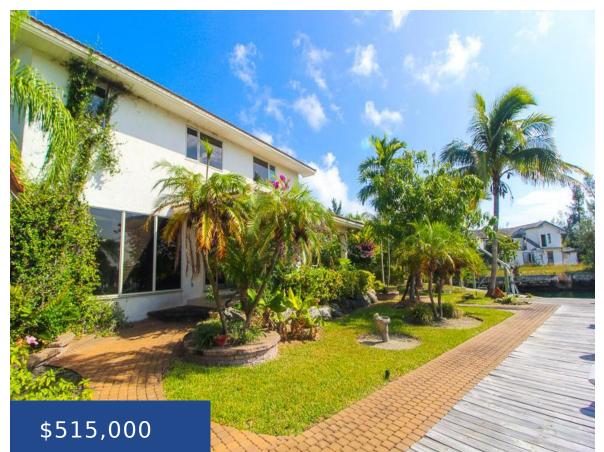

#### MARINA GARDENS GRAND BAHAMA/FREEPORT

https://wateredgebahamas.com

Marina Gardens is an exclusive gated community of 8 luxurious homes from over 3,500 sq. ft. amidst a self-contained park on a marina. The Gardens offer carefree living in comfort, privacy and security in peaceful surroundings. An exclusive gated community offering luxurious marina living.

## Basics

Location: Bahama Reef Yacht & Country Club Half Bathrooms: 1 Block: 12 Category: Single Family Home Type: Single Family Home Bedrooms: 2 beds Area: 3500 sq ft Island: Grand Bahama/Freeport Lot Number: 37, 38 &39 Construction: Concrete Block Total Finished Floor Area: 3500 Status: For Sale Only Bathrooms: 2 baths Lot size: 100188 sq ft