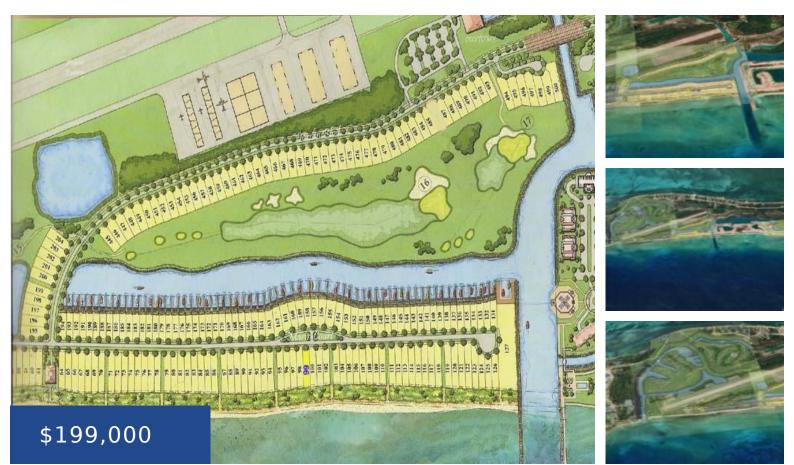

### MARIN COURT GRAND BAHAMA/FREEPORT

https://wateredgebahamas.com

Prime 8,280 Sq Ft Lot in Ginn Sur Mer, West End, Grand Bahama. Discover an exceptional opportunity to own a spacious 8,280 sq ft lot in the exclusive Ginn Sur Mer community, located in the scenic West End of Grand Bahama.

## Basics

Location: West End Lot Number: 99 Category: Lots/Acreage Status: For Sale Only Bathrooms: 0 baths Lot size: 8280 sq ft Island: Grand Bahama/Freeport Construction: None Type: Lots/Acreage Bedrooms: 0 beds Area: 0 sq ft

# Miscellaneous

Legal Description: Ginn Sur Mer Plat 1 Lot 99