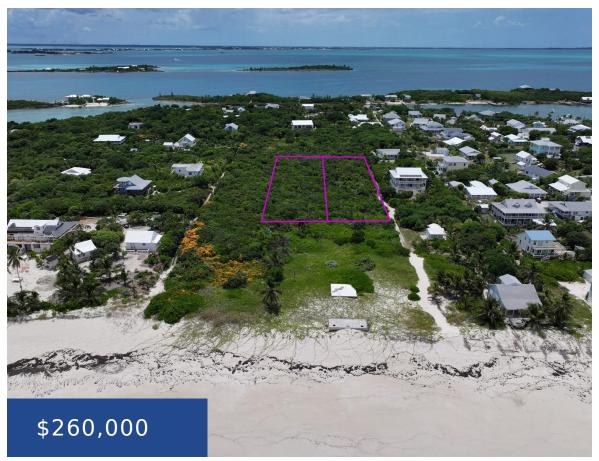

#### MAN O WAR CAY - PLOT 2 ABACO

https://wateredgebahamas.com

Plot 2:One of two 88ft +/- by 310 ft common boundary plots located on the South East edge of the famously historic Settlement of Man O War Cay. The two properties have unrestricted views out over the Atlantic Ocean, and have close access to one of the longest of Man O War's beautiful sandy beaches. [...]

### **Basics**

**Title of Property:** Perkins Plot 2

Island: Abaco Lot Width: 88

**Lot Shape:** Rectangular **Category:** Lots/Acreage

**Status:** For Sale Only **Bathrooms: 0** baths **Lot size: 25874** sq ft

Location: Man-O-War Cay

Lot Number: 2 Lot Depth: 310

Construction: None
Type: Lots/Acreage
Bedrooms: 0 beds

Area: 0 sq ft

# **Miscellaneous**

**Legal Description:** South end of Man O War Settlement on private road which heads North East from the Queen's Highway towards Atlantic Ocean.

Site Influences: View -

Ocean

Call us now