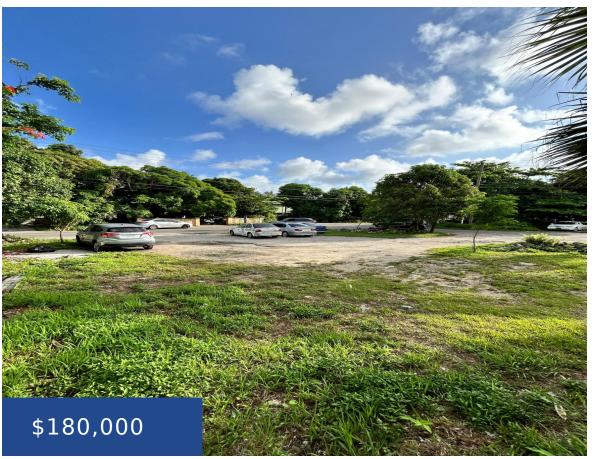

## MALCOLM ROAD NEW PROVIDENCE/PARADISE ISLAND

https://wateredgebahamas.com

This vacant commercial lot off East Street South on Malcolm Road spans 8,161 square feet, offering ample space for potential development. Its prime location in a bustling area makes it ideal for businesses looking to establish a strong presence. With versatile possibilities, this lot presents a valuable opportunity for investors and entrepreneurs alike.

## **Basics**

**Location:** East Street Island: New Providence/Paradise Island

Lot Number: 23 Category: Commercial

**Type:** Land Only **Status:** For Sale Only

**Lot size: 8161** sq ft