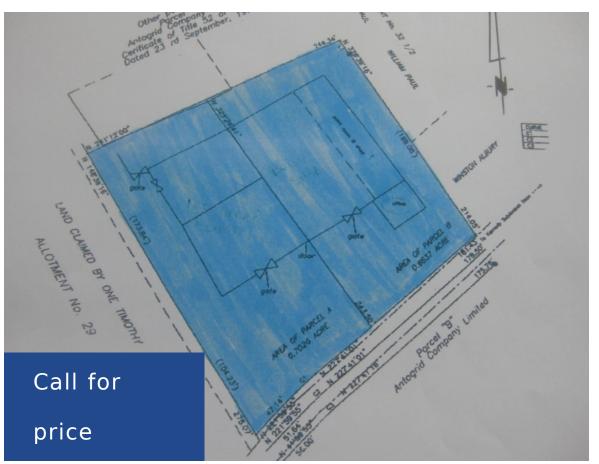

### MALCOLM ALLOTMENT COMMERCIAL INVESMENT

https://wateredgebahamas.com

A prime investment property and location currently being operated as a very successful auto body repair shop in the Southern District of New Providence. This great commercial site situated on a corner acreage consists of: 1.24 acres of land, an office building of 1,020 sq. ft. with central air, main workshed of 12,000 sq. ft, service and [...]

### Call us now

Phone: 242.424.4448 Email: info@wateredgebahamas.com Address: Nassau, Bahamas

Listing Number: CB110301District: SouthernIsland: New Providence/Paradise IslandLiving Area: Land 1.24 acres/Building<br/>1,020 sq ftProperty Dimensions: 181.43' x 278.07' x 244.34'Building Type: Auto Shop<br/>x 214.05'Category: Commercial - BuildingType: Commercial - Building, Luxury<br/>DevelopmentStatus: For Sale, For Sale OnlyBathrooms: 4 baths