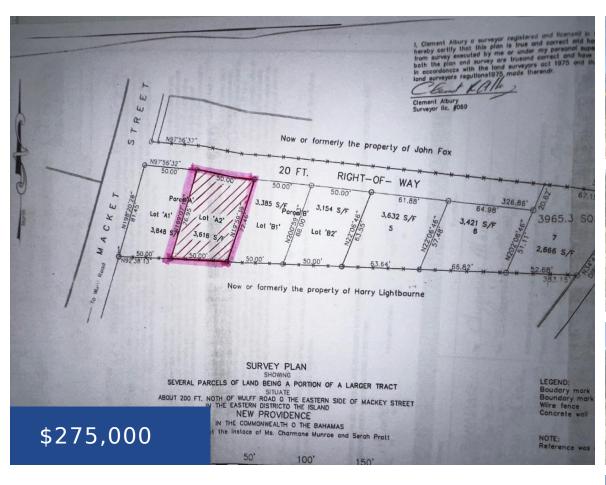

## MACKEY STREET LOT A2 NEW PROVIDENCE/PARADISE ISLAND

https://wateredgebahamas.com

Captivating & Breathtaking prime commercial Mackey Street 3,848 square feet lot is now for sale! Being in a highly trafficked area on Mackey Street and in the heart of commerce makes it ideal for most types of businesses. This property is very hot, and it will not last long! Hurry before it is too late!

## **Basics**

Location: Mackey Street Island: New Providence/Paradise Island

Lot Width: 72 Lot Depth: 50

Lot Shape: Rectangle Multi-Family: Other

Industrial: Light Category: Commercial

**Commercial:** Mixed **Land and Services:** Highway Access, Level, Public Trans.

Nearby, Shopping Nearby

**Type:** Building and Land **Status:** For Sale Only

Lot size: 3616 sq ft

## **Miscellaneous**

**Restrictions:** Other **Legal Description:** Mackey Street Lot A2, New Providence, Bahamas.

Call us now

Phone: 242.424.4448

Email: info@wateredgebahamas.com

Address: Nassau, Bahamas