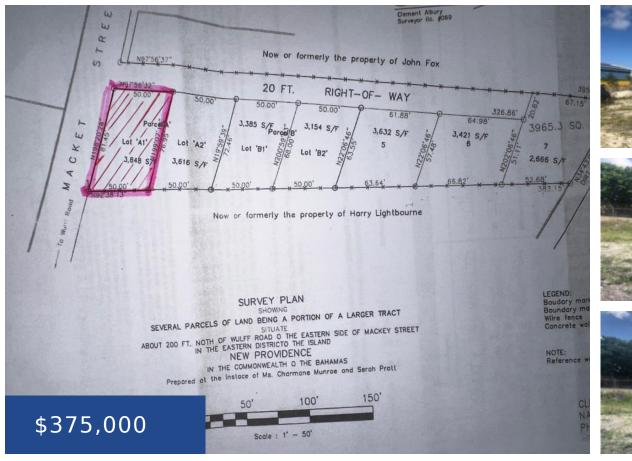

## MACKEY STREET LOT A1 NEW PROVIDENCE/PARADISE ISLAND

https://wateredgebahamas.com

Captivating & Breathtaking prime commercial Mackey Street 3,848 square feet lot is now for sale! Being in a highly trafficked area on Mackey Street and in the heart of commerce makes it ideal for most types of businesses. This property is very hot, and it will not last long! Hurry before it is too late!

## Basics

| Location: Mackey Street | Island: New Providence/Paradise Island                                          |
|-------------------------|---------------------------------------------------------------------------------|
| Lot Width: 77           | Lot Depth: 50                                                                   |
| Lot Shape: Rectangle    | Multi-Family: Other                                                             |
| Industrial: Light       | Category: Commercial                                                            |
| Commercial: Mixed       | Land and Services: Highway Access,Level,Public Trans.<br>Nearby,Shopping Nearby |
| Type: Building and Land | Status: For Sale Only                                                           |
| Lot size: 3848 sq ft    |                                                                                 |

**Restrictions:** Other Legal Description: Mackey Street Lot A1, New Providence Bahamas.