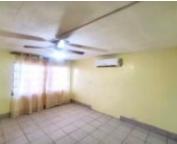

#### LYSANDER ROAD NEW PROVIDENCE/PARADISE ISLAND

https://wateredgebahamas.com

- 1 bed
- 1 bath
- Condo
- Condo For Rent Only
- 8500 sq ft

### Basics

Rental Amount: 1200 Island: New Providence/Paradise Island Construction: Concrete Block Total Finished Floor Area: 1000 Status: For Rent Only Bathrooms: 1 bath Lot size: 8500 sq ft Location: Stapledon Gardens Lot Number: 3 Category: Condo Type: Condo Bedrooms: 1 bed Area: 8500 sq ft

# **Property Features**

Amenities: None Exterior Finish: Finished Concrete Water: City Foundation: Yes Assessment Includes (Condo): No Fee

Style: Multi-Family Lot
Sewer: Connected
Roof: Asphalt Shingle
Air conditioning (Condo): Split
Parking Type: Open