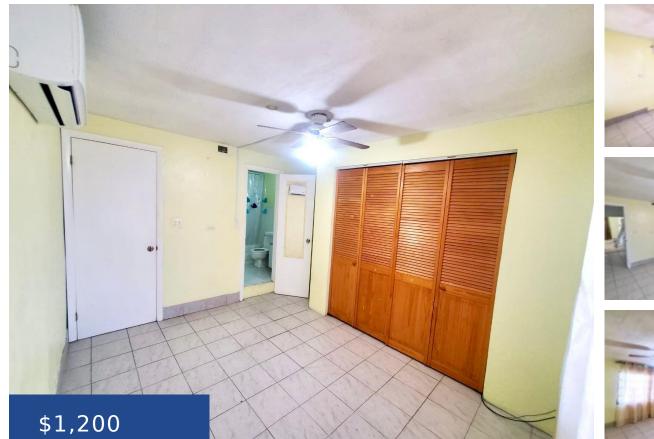

#### LYSANDER ROAD NEW PROVIDENCE/PARADISE ISLAND

https://wateredgebahamas.com

- 1 bed
- 1 bath
- Condo
- Condo For Rent Only
- 8500 sq ft

### Basics

Rental Amount: 1200 Island: New Providence/Paradise Island Construction: Concrete Block Total Finished Floor Area: 1000 Status: For Rent Only Bathrooms: 1 bath Lot size: 8500 sq ft Location: Stapledon Gardens Lot Number: 3 Category: Condo Type: Condo Bedrooms: 1 bed Area: 8500 sq ft