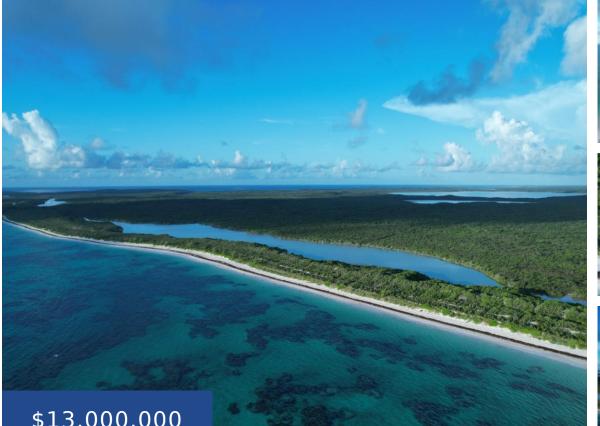

### LUCKY MOUNT, CAT ISLAND CAT ISLAND

https://wateredgebahamas.com

550 plus acres with over half a mile of undisturbed pink sanded beachfront affords the savvy investor the best of both worlds; an opportunity to create a little island of its own without the need to provide the entire infrastructure such as travel and basic facilities. Lucky Mount Acreage, on the pristine and historic Cat [...]

## Miscellaneous

**Legal Description:** 558 acres, Lucky Mount acreage, Fine Bay Beach, Cat Island **Site Influences:** View - Lake, View -Ocean, Waterfront - Ocean, Waterfront -Lake, Acreage, Beach Front