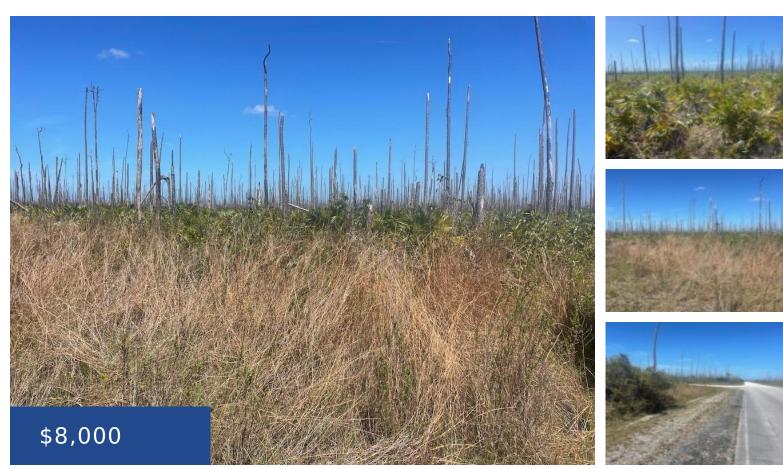

### LUCAYAN GLEN LOT 16 GRAND BAHAMA/FREEPORT

https://wateredgebahamas.com

This piece of vacant land in the Lucayan Glen subdivision is a great opportunity for someone looking to buy their first piece of property. Located near new Carnival Port the property is great investment!

## Miscellaneous

**Legal Description:** Lucayan Glen Unit 5, Block 10, Lot 16 **Site Influences:** Easy Access, Family Oriented, Highway Access, Treed Lot, Quiet Area, Road - Paved