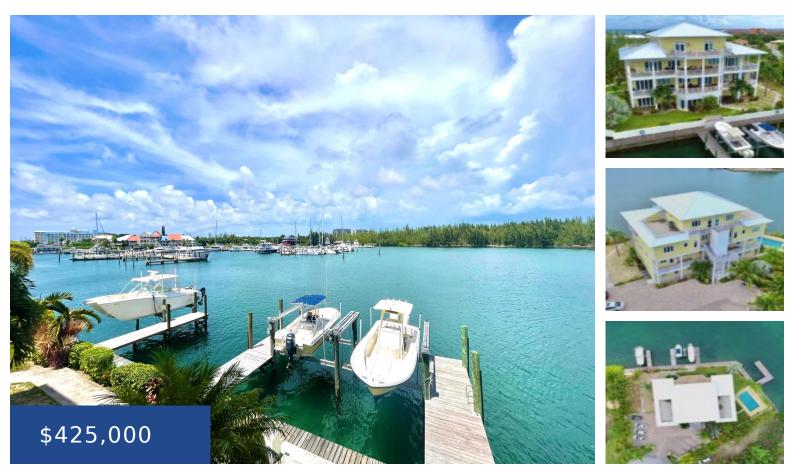

### LUCAYA GARDENS CONDO GRAND BAHAMA/FREEPORT

https://wateredgebahamas.com

Discover coastal living at its finest in this stunning 2-bed, 2-bath condo, located on the 2nd floor with breathtaking views of a popular Yacht club on Grand Bahama. This canal-front unit offers a serene, waterfront lifestyle paired with contemporary design, making it an ideal retreat or investment. Well constructed using ICF and equipped with hurricane [...]

### Basics

Location: Bell Channel Lot Number: 7 Category: Condo Type: Condo Bedrooms: 2 beds Area: 1250 sq ft Year built: 2010 Island: Grand Bahama/Freeport Construction: Other Total Finished Floor Area: 900 Status: For Sale Only Bathrooms: 2 baths Lot size: 18800 sq ft

# **Property Features**

| <b>Amenities:</b> Swimming<br>Pool,Dock,Cable,Furnished,Hurricane<br>Windows | Shared Amenities: Pool Outdoor, Dockage                                                               |
|------------------------------------------------------------------------------|-------------------------------------------------------------------------------------------------------|
| Style: Apartment                                                             | Exterior Finish: Hardi Plank                                                                          |
| Sewer: Septic - Yes                                                          | Water: City                                                                                           |
| Laundry: In Unit                                                             | Flooring: Ceramic Tile                                                                                |
| Road: Street                                                                 | Roof: Other                                                                                           |
| Foundation: Yes                                                              | Air conditioning (Condo): Central                                                                     |
| Outdoor Area (Condo): Porch,Pool                                             | Assessment Includes (Condo): Hot<br>Water,Taxes,Maintenance,Landscaping,Garbage<br>Disposal,Insurance |