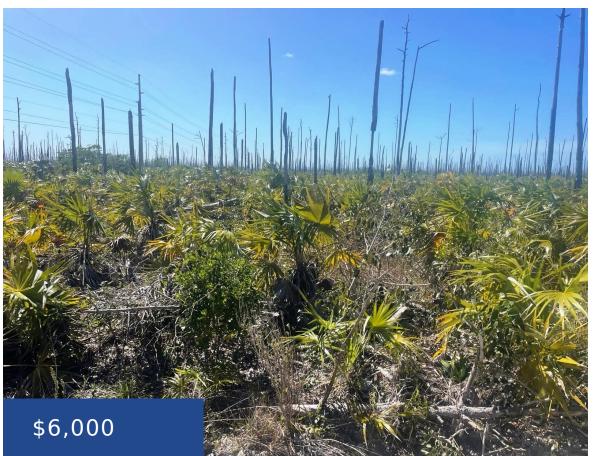

### **LUCAYA ESTATES PROPERTY GRAND BAHAMA/FREEPORT**

https://wateredgebahamas.com

Lucaya Estates properties are located on the east side of the bridge. Other than the College of the Bahamas, there are no buildings in the area, there is no infrastructure or utility to the property. At the same time the land could be great purchase for the future investment.

### **Basics**

**Location:** Lucaya Estates

Island: Grand Bahama/Freeport Lot Number: 8

Block: 122 Construction: None

Category: Lots/Acreage

Type: Lots/Acreage

Status: For Sale Only

Bedrooms: 0 beds

# **Miscellaneous**

Legal Description: Lucaya Estates Unit 13, Site Influences: Treed Lot, Quiet

Block 122, Lot 8 Area, Acreage, Road - Paved

Call us now

Phone: 242.424.4448

Email: info@wateredgebahamas.com