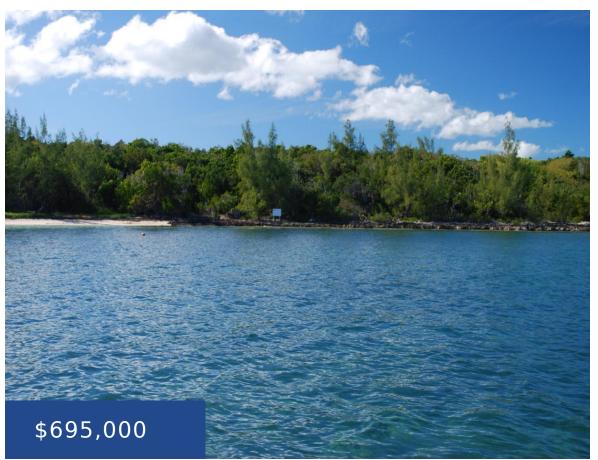

### **LUBBERS SEA TO SEA ESTATE ABACO**

https://wateredgebahamas.com

This Sea to Sea Estate is 3.8 acres with excellent elevations which provide for great views. There is a sandy beach on the West side and a rocky shoreline on the Eastside which will provide an area for a dock. The acreage is well treed with a number of native varieties Looking East there are [...]

### **Basics**

**Title of Property:** W. Russell Lubbers Q **Location:** Lubbers Quarters

Island: Abaco Lot Number: N/A
Lot Width: 96 Lot Depth: 1750

**Lot Shape:** rectangle **Block:** N/A

Construction: None

# **Miscellaneous**

**Legal Description:** William H Russell Estate -All that parcel of land containing 3.819 acres.  $96' \times 1.750$  ft

Call us now

Phone: 242.424.4448

Email: info@wateredgebahamas.com