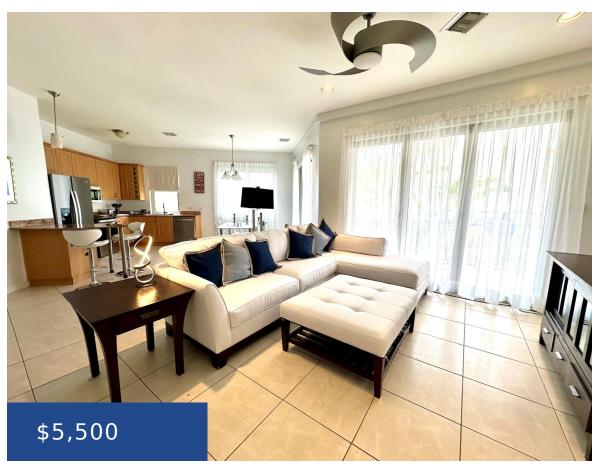

### LOVE BEACH WALK NEW PROVIDENCE/PARADISE ISLAND

https://wateredgebahamas.com

Experience luxury beachfront living at Building 1 Love Beach Walk! This stunning ground floor apartment offers 3 bedrooms and 3.5 bathrooms, including a separate laundry room for convenience. The open-plan design seamlessly integrates the sitting, dining, and kitchen areas, which open onto a balcony with breathtaking sea views. Fully equipped with brand-new appliances and a [...]

### **Basics**

Rental Amount: 5500

Island: New Providence/Paradise Island

**Construction:** Concrete Block

**Total Finished Floor Area: 2000** 

**Status:** For Rent Only **Bathrooms: 4** baths **Lot size: 2000** sq ft

## **Property Features**

**Amenities:** Swimming Pool,24 Hour Security **Style:** Apartment

**Exterior Finish:** Finished Concrete **Sewer:** Connected

Water: City Roof: Asphalt Shingle

Foundation: Yes Air conditioning (Condo): Central