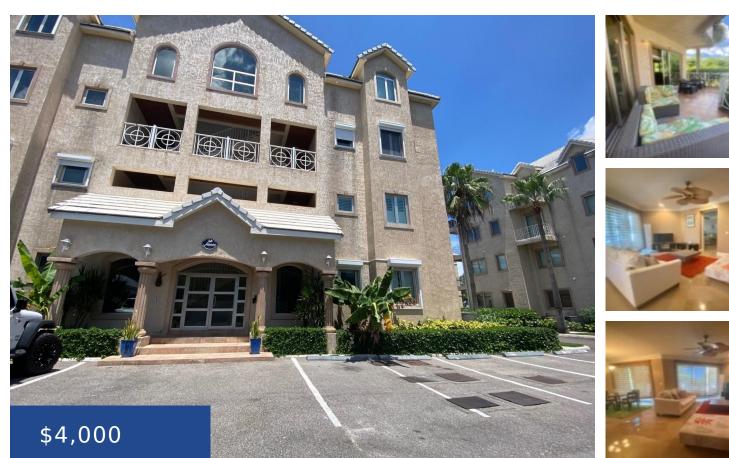

### LOVE BEACH WALK NEW PROVIDENCE/PARADISE ISLAND

https://wateredgebahamas.com

Just steps from a beautiful sandy beach, this furnished 3-bedroom ground-floor condo offers a spacious and comfortable setting. The open-plan living, dining, and kitchen area, featuring granite countertops and stainless steel appliances, creates the perfect space for everyday living and entertaining. The primary bedroom includes a large ensuite bathroom with double sinks, a soaking tub, [...]

### Basics

Rental Amount: 4000 Subdivision: Love Beach Walk Half Bathrooms: 1 Category: Condo Type: Condo Bedrooms: 3 beds Area: 2018 sq ft Location: Love Beach Island: New Providence/Paradise Island Construction: Concrete Block Total Finished Floor Area: 2018 Status: For Rent Only Bathrooms: 3 baths Lot size: 0 sq ft

# **Property Features**

Amenities: Swimming Pool, Main Level Entry, Impact<br/>Windows, Stand-by Generator, 24 Hour Security, FurnishedShared Amenities: BeachStyle: ApartmentExterior Finish: Finished ConcreteSewer: Septic - YesWater: CityLaundry: In UnitRoad: StreetRoof: OtherFoundation: YesAir conditioning (Condo): CentralOutdoor Area (Condo): Patio, PoolAssessment Includes (Condo): No FeeParking Type: Open, Other