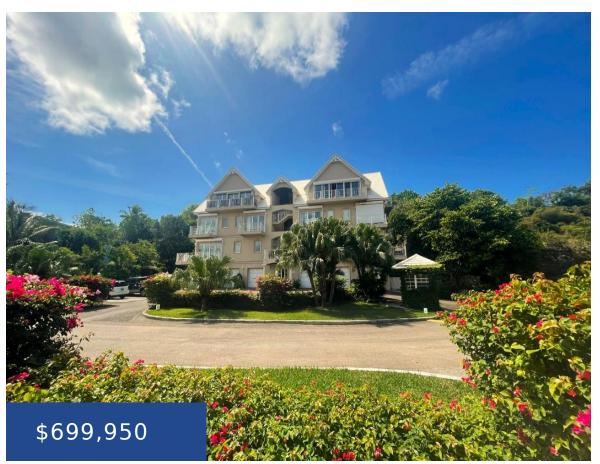

### LOVE BEACH WALK CONDO NEW PROVIDENCE/PARADISE ISLAND

https://wateredgebahamas.com

A larger-than-normal apartment is located at Love Beach with three bedrooms, three bathrooms and a powder room. From the front door, one enters a spacious entrance hall that leads directly to the bright open-plan living and dining area that is perfect for entertaining guests. The generously sized kitchen has a breakfast bar, granite countertops, and [...]

### **Basics**

Title of Property: LOVE BEACH WALK COND

Subdivision: Love Beach Walk

Half Bathrooms: 1
Category: Condo

Type: Condo

Bedrooms: 3 beds Area: 2400 sq ft Year built: 2006 **Location:** Love Beach

Island: New Providence/Paradise Island

**Construction:** Concrete Block

**Total Finished Floor Area: 2400** 

**Status:** For Sale Only **Bathrooms: 3** baths

Lot size: 174240 sq ft