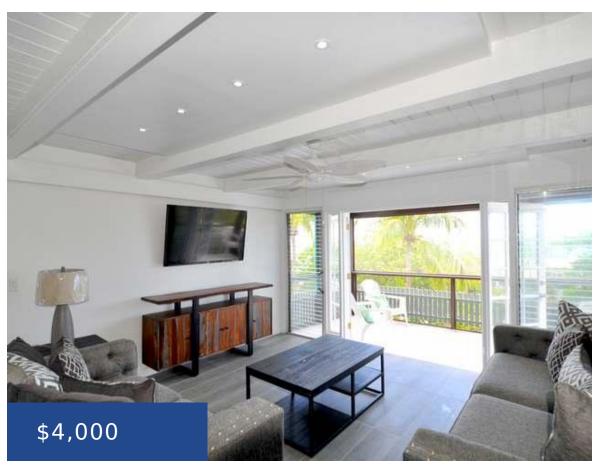

## LOVE BEACH COLONY NEW PROVIDENCE/PARADISE ISLAND

https://wateredgebahamas.com

Take a break form the from the city and breathe in the fresh ocean breeze from the most spectacular beach in Western New Providence. Love Beach Colony is a breezy-island themed condominium complex perfectly situated in Love Beach. This three bedroom three bathroom newly renovated condo offers modern furnishings equipped with energy efficient stainless steel [...]

### **Basics**

Rental Amount: 4000 Title of Property: Love Beach Colony

**Location:** Love Beach Island: New Providence/Paradise Island

**Lot Number:** NA **Construction:** Concrete Block

Category: Condo Type: Condo

# **Property Features**

Lot size: 0 sq ft

Amenities: Fully Walled, Furnished Shared Amenities: Beach

Style: Apartment Exterior Finish: Finished Concrete

Sewer: Septic - Yes Water: City

Laundry: In Unit Flooring: Ceramic Tile