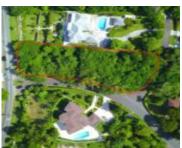

## LOTS 4 & 13 MOUNT VERNON NEW PROVIDENCE/PARADISE ISLAND

https://wateredgebahamas.com

Mount Vernon Subdivision is situated on the Southern side of the Eastern Road, approximately 2 1/2 miles from downtown Nassau. Enjoy commanding views of Montague Bay and The Islands beyond from your balcony when building a home on this elevated double lot. The subdivision comprises mainly single family residential houses and approximately 80% of the [...]

## **Basics**

**Location:** Eastern Road **Subdivision:** Mount Vernon

**Island:** New Providence/Paradise Island **Lot Number:** 4 & 13

Construction: None Category: Lots/Acreage
Type: Lots/Acreage Status: For Sale Only
Bedrooms: 0 beds Bathrooms: 0 baths

Area: 0 sq ft Lot size: 29585 sq ft