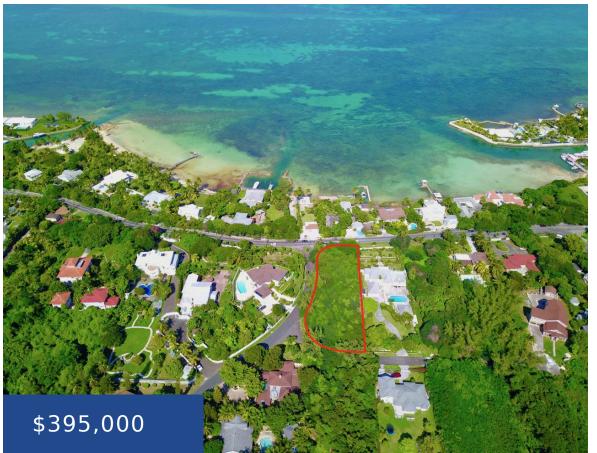

## LOTS 4 & 13 MOUNT VERNON NEW PROVIDENCE/PARADISE ISLAND

https://wateredgebahamas.com

Mount Vernon Subdivision is situated on the Southern side of the Eastern Road, approximately 2 1/2 miles from downtown Nassau. Enjoy commanding views of Montague Bay and The Islands beyond from your balcony when building a home on this elevated double lot. The subdivision comprises mainly single family residential houses and approximately 80% of the [...]

## **Basics**

**Location:** Eastern Road **Subdivision:** Mount Vernon

**Island:** New Providence/Paradise Island **Lot Number:** 4 & 13

Construction: None Category: Lots/Acreage
Type: Lots/Acreage Status: For Sale Only
Bedrooms: 0 beds Bathrooms: 0 baths

Area: 0 sq ft Lot size: 29585 sq ft