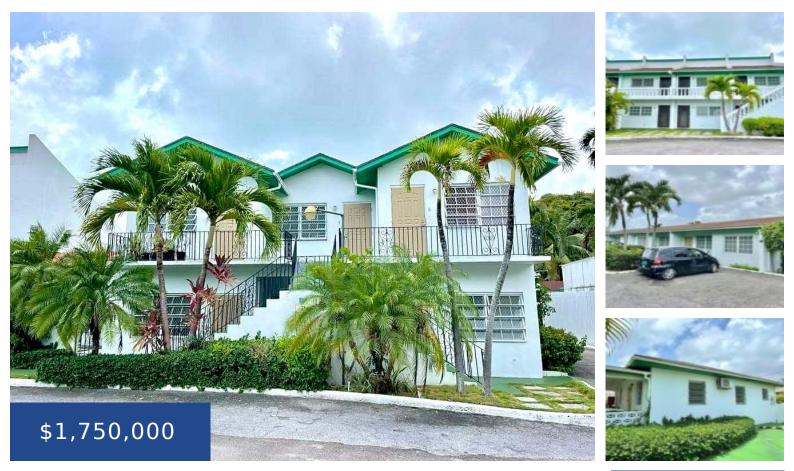

# LOTS 3-7 IVANHOE SUBDIVISION - STEVENSON SUBDIVISION NEW PROVIDENCE/PARADISE ISLAND

https://wateredgebahamas.com

An Investorâ<sup>[]</sup> S Dream! Better than money in the bank! Check out this great investment opportunity: This safe, gated apartment complex is for sale! This multi-unit apartment complex is gated and fully secured. It provides the feel of a private community, quietly tucked away in the Shirlea area. It is centrally located, in Stevenson Subdivision near [...]

## Basics

Title of Property: Apartment Complex Island: New Providence/Paradise Island Lot Shape: rectangle Category: Commercial Status: For Sale Only Lot size: 43647 sq ft Location: Mackey Street Lot Number: 3-7 Multi-Family: Apartment Type: Business Opportunity Area: 13652 sq ft