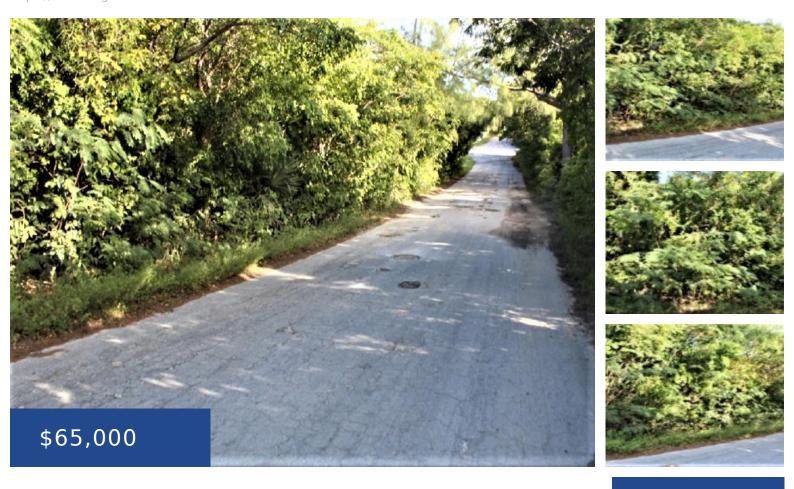

#### LOT#6 STELLA MARIS LONG ISLAND

https://wateredgebahamas.com

Lots# 3 & 6 are adjacent elevated lots and may have sea views if a house was built on stilts. They are located in the northern part of the island in an area known as Stella Maris. The Stella Maris Marina is approximately five minutes away with great access to beautiful reefs for excellent fishing, [...]

## **Miscellaneous**

**Legal Description:** Lot# 6, Site Influences: Easy Access, Family

Block 9, Phase A, Stella Maris, Oriented, Hillside, Shopping Nearby, Treed Lot, Quiet Area, Road Long Island, Bahamas

- Paved, Marina Nearby, Pets Allowed, Can Be Rented

Call us now

Phone: 242.424.4448

Email: info@wateredgebahamas.com

Address: Nassau, Bahamas