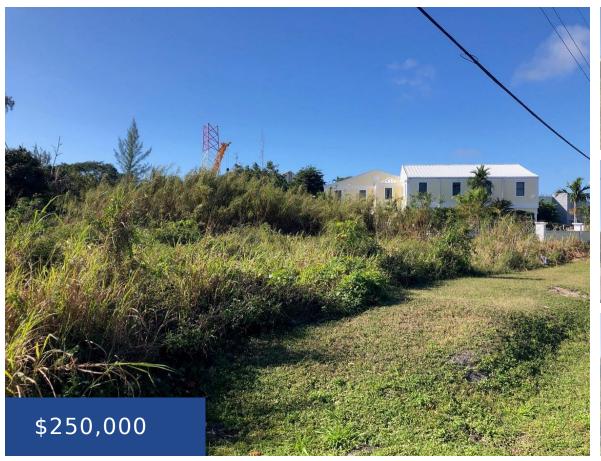

## LOT OF LAND HAROLD ROAD AND BOZINE HILL NEW PROVIDENCE/PARADISE ISLAND

https://wateredgebahamas.com

Prime Commercial Property on Tonique Williams Darling Highway This expansive 10,000 sq ft commercial property is situated at the prominent corner of Tonique Williams Darling Highway and Bozine Hill. Its strategic location places it just minutes away from key amenities including shopping centers, the luxurious Baha Mar resort, Lynden Pindling International Airport (LPIA), and the [...]

## **Basics**

Title of Property: Commercial Lot

Island: New Providence/Paradise Island

**Commercial:** Mixed

**Type:** Land Only

Lot size: 10000 sq ft

**Location:** Harold Road **Category:** Commercial

Land and Services: Corner Site