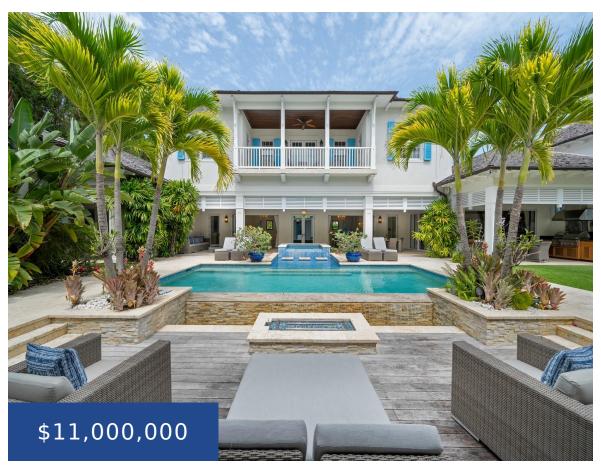

## LOT NO. 44 CONCH SHACK NEW PROVIDENCE/PARADISE ISLAND

https://wateredgebahamas.com

Welcome to Beachwalk Lot 44, a luxurious coastal retreat offering modern amenities, elegant design, and stunning surroundings. With 6 bedrooms, 7.5 baths, and over 5,225 sq ft of living space, this fully furnished home provides ample space for relaxation and entertaining. The gourmet kitchen features top-of-the-line Wolf and Sub-Zero appliances, and the outdoor space includes [...]

## **Basics**

Location: South Ocean

Island: New Providence/Paradise Island

Lot Number: 44

Category: Single Family Home

Type: Single Family Home

**Bedrooms: 6** beds

**Area: 7651** sq ft

Subdivision: Albany

Half Bathrooms: 1

**Construction:** Concrete Block

**Total Finished Floor Area:** 5225

**Status:** For Sale Only

Bathrooms: 7 baths

**Lot size: 14804** sq ft