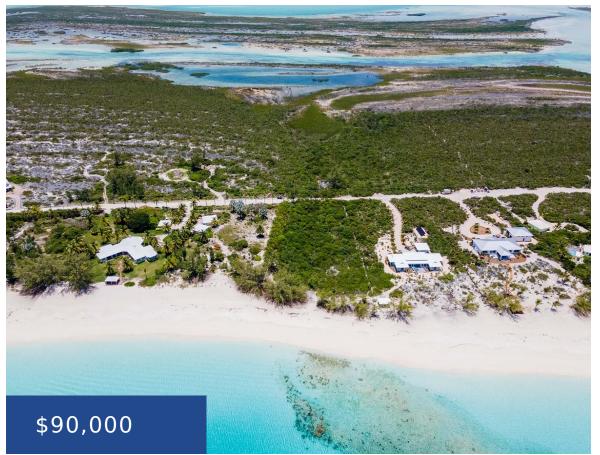

## LOT# I 9, CAPE SANTA MARI LONG ISLAND

https://wateredgebahamas.com

2.62-acre parcel in Cape Santa Maria is a great opportunity for you to own your piece of paradise! This parcel comes with beach access to one of most beautiful beaches in the world. Bone-fishing flats and deep-sea fishing are close-by! This property has lots of potential...

### **Basics**

Location: Cape Santa Maria **Island:** Long Island

Lot Number: 1-9 **Construction:** None

**Total Finished Floor Area:** 114385 Category: Lots/Acreage

Type: Lots/Acreage **Status:** For Sale Only Bedrooms: 0 beds Bathrooms: 0 baths

## **Miscellaneous**

Legal Description: Lot# I-9, Cape Santa Maria, Galliot Cay, Long Island, Ocean, Quiet Area, No Thru Road, Acreage, Level Bahamas

Site Influences: Easy Access, Private Setting, View -Lot, Marina Nearby, Pets Allowed