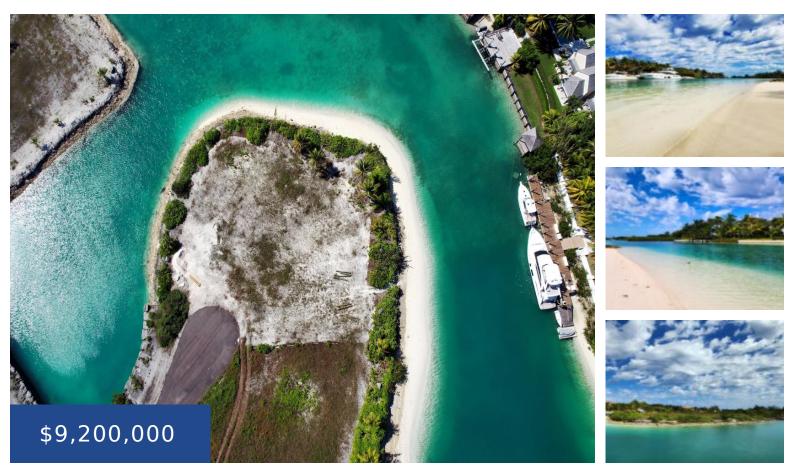

# LOT G BAY CREEK DRIVE, OLD FORT NEW PROVIDENCE/PARADISE ISLAND

https://wateredgebahamas.com

It's rare that a premium lot becomes available in the market. This is one of them. Nearly 1 acre of 270 degree privacy surrounded by sand banks. There is currently no other canal lot available in OFB or Lyford Cay that comes close. This exquisite 0.945-acre lot boasts 509 feet of direct wrap-around canal frontage, [...]

## Miscellaneous

Legal Description: Lot G, Bay Creek, Old Fort Bay

Site Influences: Canal Front