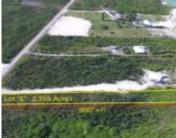

### **LOT E, TURTLE ROCKS SOUTH ABACO**

https://wateredgebahamas.com

Beachfront Lot "E" is located in Turtle Rocks South and is comprised of 2.395 acres with 101' of sandy beach frontage and a generous depth of approximately 946'. This property has 125' of road frontage on S.C. Bootle Highway. This large parcel is ideal for the homeowner seeking privacy. Electricity and telephone are available at [...]