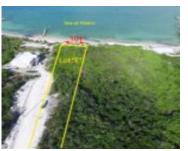

### **LOT E, TURTLE ROCKS SOUTH ABACO**

https://wateredgebahamas.com

Beachfront Lot "E" is located in Turtle Rocks South and is comprised of 2.395 acres with 101' of sandy beach frontage and a generous depth of approximately 946'. This property has 125' of road frontage on S.C. Bootle Highway. This large parcel is ideal for the homeowner seeking privacy. Electricity and telephone are available at [...]