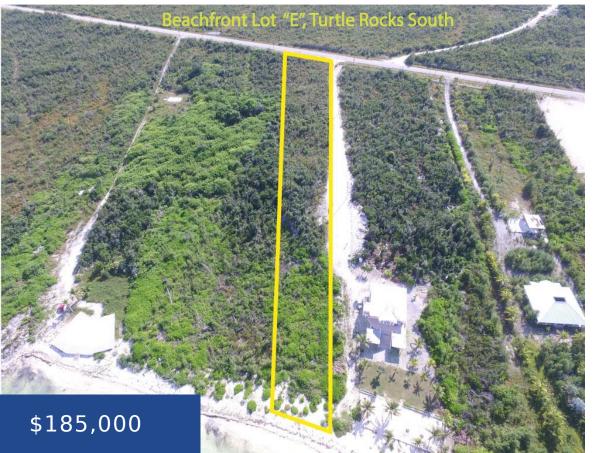

### **LOT E, TURTLE ROCKS SOUTH ABACO**

https://wateredgebahamas.com

Beachfront Lot "E" is located in Turtle Rocks South and is comprised of 2.395 acres with 101' of sandy beach frontage and a generous depth of approximately 946'. This property has 125' of road frontage on S.C. Bootle Highway. This large parcel is ideal for the homeowner seeking privacy. Electricity and telephone are available at [...]