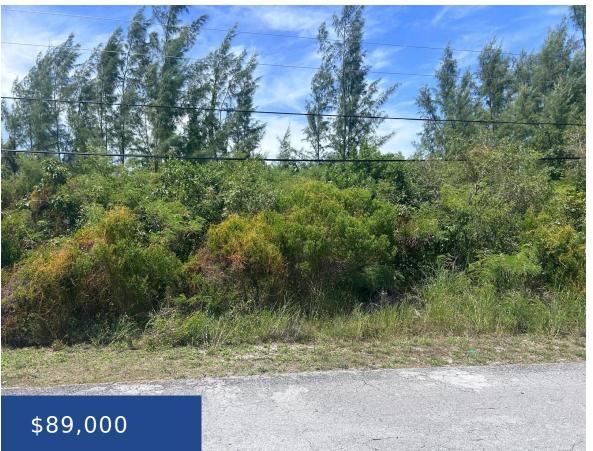

### LOT C MARSHALL ROAD NEW PROVIDENCE/PARADISE ISLAND

https://wateredgebahamas.com

This much sought after Multi-Family Duplex lot is located in the southwestern portion of New Providence. It is on a quiet street in an area where there is much development and new construction in progress. Message me today for more information.

### **Basics**

Title of Property: LOT C MARSHALL ROAD Location: Marshall Road

**Island:** New Providence/Paradise Island **Lot Number:** C

Construction: NoneCategory: Lots/AcreageType: Lots/AcreageStatus: For Sale OnlyBedrooms: 0 bedsBathrooms: 0 baths

Area: 0 sq ft Lot size: 5617 sq ft

# Miscellaneous

**Legal Description:** LOT C MARSHALL ROAD **Site Influences:** Treed Lot

Phone: 242.424.4448

Email: info@wateredgebahamas.com

Address: Nassau, Bahamas