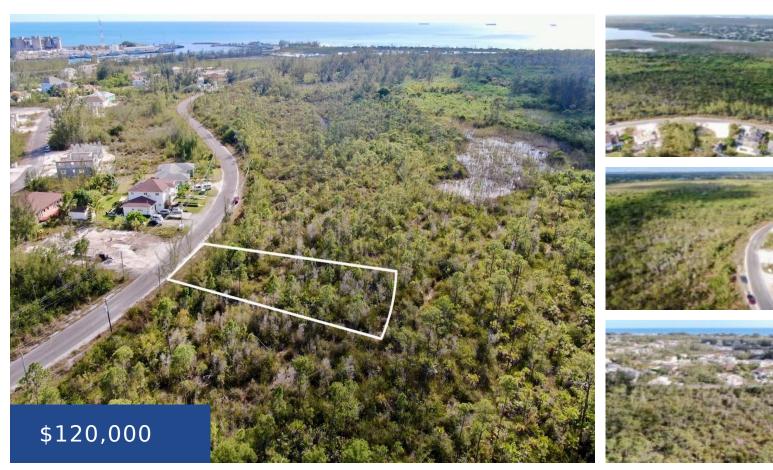

## LOT C 4, CORAL HARBOUR NEW PROVIDENCE/PARADISE ISLAND

https://wateredgebahamas.com

A perfect opportunity to build your dream home in the sought-after community of Coral Harbour in the Coral Waterways Subdivision. This single-family lot comprises of 11,165 (+/-) sq. ft. All utilities are available.

## Basics

Location: Coral Harbour Lot Number: C-4 Category: Lots/Acreage Status: For Sale Only Bathrooms: 0 baths Lot size: 11165 sq ft Island: New Providence/Paradise Island Construction: None Type: Lots/Acreage Bedrooms: 0 beds Area: 11165 sq ft

## Miscellaneous

**Legal Description:** Lot C-4, Coral Harbour Golf Club Estates

**Site Influences:** Family Oriented, Highway Access, Treed Lot, Quiet Area, Road - Paved, Pets Allowed