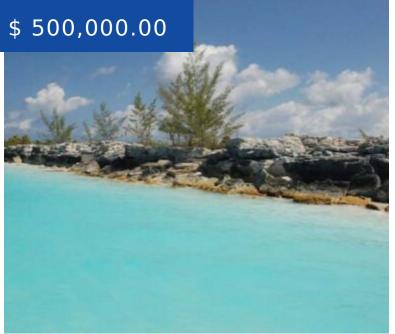

## LOT B11 CAPE SANTA MARIA LONG ISLAND

https://wateredgebahamas.com

This breathtaking beach front lot measures 300 ft. deep and 180 ft. on the beach. It is located at tranquil Cape Santa Maria on Long Island. Cape Santa Maria is situated on the northwest coast of Long Island, in the warm, sunny Bahamas. Geographically it is known for its shallow,...