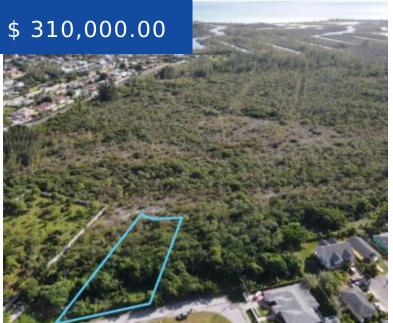

## LOT B IMPERIAL PARK NEW PROVIDENCE/PARADISE ISLAND

https://wateredgebahamas.com

Lot A is a 23,000 sf property that is a part of a 1.5-acre parcel, perfect for multifamily development and is closely located nearby main highways, shopping plazas, schools and churches. This lot can be purchased along with Lots A and C. (See MLS#50979, 50980, 50982)

## **BASIC FACTS**

MLS #: 50981 Type: Lots/Acreage

Status: For Sale Location: Sea Breeze

**Island:** New Providence/Paradise Island **Lot size:** 23000 sq ft

**Lot Number:** 1 **Area:** 23000 sq ft

Construction: None