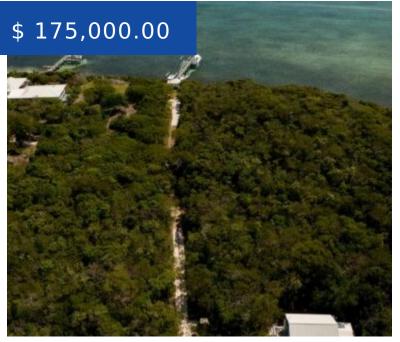

# LOT B-1 MILDRED KEY SUB ABACO

https://wateredgebahamas.com

This prime location on Lubbers Quarters is the perfect spot for your island home. This lot is highly elevated on a private road with only 3 other houses. Stroll down to the private tiki bar known as the "High Bar" and a dock slip overlooks the Sea of Abaco and...

# **BASIC FACTS**

| MLS #: 45080                  | Type: Lots/Acreage         |
|-------------------------------|----------------------------|
| Status: For Sale              | Location: Lubbers Quarters |
| Subdivision: Abaco Ocean Club | Island: Abaco              |
| <b>Lot size:</b> 21780 sq ft  | Lot Number: 10             |
| Construction: None            |                            |

## **MISCELLANEOUS**

**Site Influences:** Private Setting, View - Ocean, Shopping Nearby, Recreation Nearby, Marina Nearby, Bay

**CALL US NOW** 

Phone: 242-424-4448 Email: info@wateredgebahamas.com Address: Bahamas