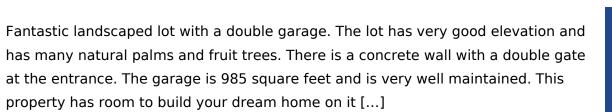

# Basics

Location: Stella MarisIsland: Long IslandLot Number: 91Construction: Concrete BlockCategory: Lots/AcreageTotal Finished Floor Area: 985Type: Lots/AcreageStatus: For Sale OnlyBedrooms: 0 bedsBathrooms: 0 bathsArea: 22500 sq ftLot size: 22500 sq ft

# **Property Features**

Amenities: None Exterior Finish: Finished Concrete Water: Rain Water Roof: Asphalt Shingle Air conditioning (Condo): None Assessment Includes (Condo): No Fee Style: Other Sewer: None Road: Street Foundation: Yes Outdoor Area (Condo): Private Yard Parking Type: Garage - Double