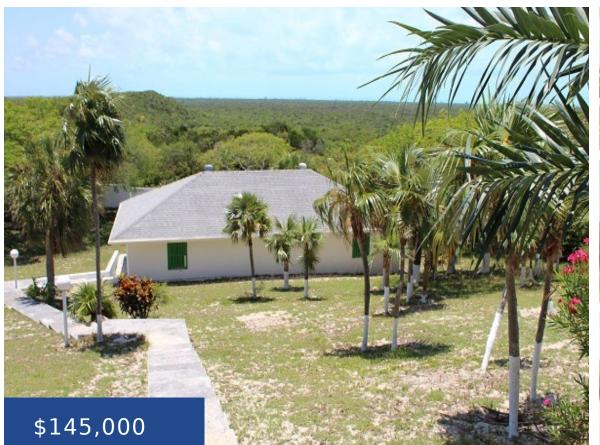

# Basics

Location: Stella MarisIsland: Long IslandLot Number: 91Construction: Concrete BlockCategory: Lots/AcreageTotal Finished Floor Area: 985Type: Lots/AcreageStatus: For Sale OnlyBedrooms: 0 bedsBathrooms: 0 bathsArea: 22500 sq ftLot size: 22500 sq ft

# **Property Features**

Amenities: None Exterior Finish: Finished Concrete Water: Rain Water Roof: Asphalt Shingle Air conditioning (Condo): None Assessment Includes (Condo): No Fee Style: Other Sewer: None Road: Street Foundation: Yes Outdoor Area (Condo): Private Yard Parking Type: Garage - Double

## Miscellaneous

**Legal Description:** Lot# 91, Phase 2, Section 1, Stella Maris, Long Island, Bahamas **Site Influences:** Easy Access, Family Oriented, Hillside, Private Setting, View - Ocean, Shopping Nearby, Treed Lot, Quiet Area, Landscaped, Road - Paved, Level Lot, Marina Nearby, Pets Allowed