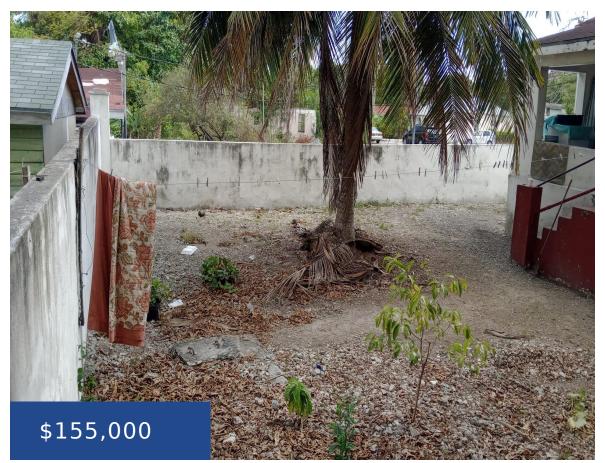

#### LOT 9 KEMP ROAD NEW PROVIDENCE/PARADISE ISLAND

https://wateredgebahamas.com

Welcome to this charming vintage home located in the heart of Nassau, Bahamas. This elevated 3-bedroom house exudes character and charm, with a beautifully landscaped backyard perfect for relaxing or entertaining guests. Situated in a commercially zoned area, this well-kept property offers endless possibilities for potential investors. With nearby access to public transportation and just [...]

### **Basics**

Title of Property: Lot 9 Oasis Sub

Island: New Providence/Paradise Island

Lot Width: 50

Lot Shape: sqauare

Category: Miscellaneous

Land and Services: Fully Sewered, Public Trans.

Nearby, Shopping Nearby

**Status:** For Sale Only

Lot size: 4000 sq ft

Location: Other New Providence/Nassau

Lot Number: 9 Lot Depth: 80

Multi-Family: Apartment

**Commercial:** Offices

Type: Building and Land

**Area: 1007** sq ft