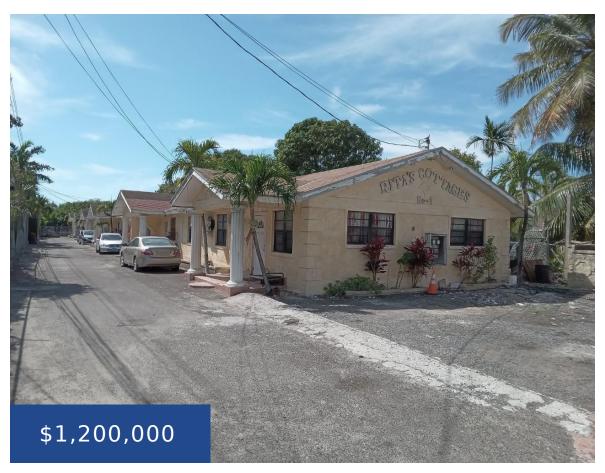

### LOT 9 JOE FARRINGTON ROAD NEW PROVIDENCE/PARADISE ISLAND

https://wateredgebahamas.com

Introducing a lucrative investment opportunity in the Eastern part of Nassau â a a well-positioned ten-plex property located on Joe Farrington Road. Situated on a spacious lot spanning 23,310 square feet, this property boasts a substantial 7,500 square feet building. Comprising 16 bedrooms and 10 bathrooms, the ten-plex offers a mix of six 2-bedroom and 1-bathroom [...]

#### **Basics**

Title of Property: RITA'S COTTAGES Location: Joe Farrington Road

**Island:** New Providence/Paradise Island **Lot Number:** 9

Construction: Concrete Block Category: Apartment Complex

**Total Finished Floor Area:** 7500 **Type:** Apartment Complex

**Status:** For Sale Only **Bedrooms: 16** beds

Bathrooms: 10 baths Area: 7500 sq ft

**Lot size: 23310** sq ft **Year built:** 1996