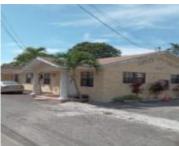

### LOT 9 JOE FARRINGTON ROAD NEW PROVIDENCE/PARADISE ISLAND

https://wateredgebahamas.com

Introducing a lucrative investment opportunity in the Eastern part of Nassau â a a well-positioned ten-plex property located on Joe Farrington Road. Situated on a spacious lot spanning 23,310 square feet, this property boasts a substantial 7,500 square feet building. Comprising 16 bedrooms and 10 bathrooms, the ten-plex offers a mix of six 2-bedroom and 1-bathroom [...]

#### **Basics**

Title of Property: RITA'S COTTAGES Location: Joe Farrington Road

**Island:** New Providence/Paradise Island **Lot Number:** 9

Construction: Concrete Block Category: Apartment Complex

**Total Finished Floor Area:** 7500 **Type:** Apartment Complex