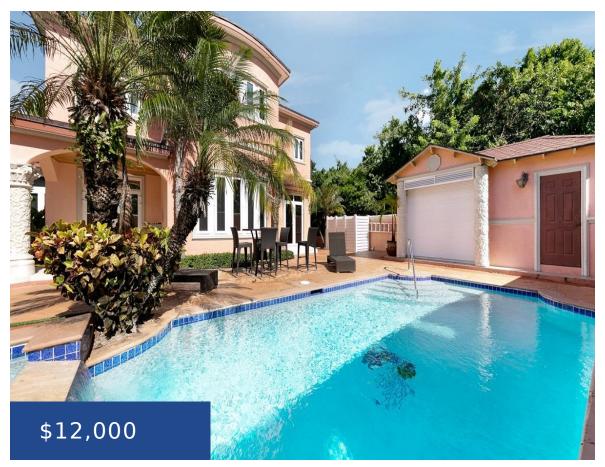

### LOT 88 CHARLOTTEVILLE NEW PROVIDENCE/PARADISE ISLAND

https://wateredgebahamas.com

Charlotteville & Turnberry are among New Providenceâ spremier gated communities in the west, offering a safe and vibrant lifestyle. This 8,804 sq. ft. property is located in a family-friendly neighborhood with resort-style amenities, including a clubhouse, pools, tennis and volleyball courts, playgrounds, and 24-hour security. Conveniently situated near the Old Fort Bay Town Centre, private [...]

# **Property Features**

Amenities: Swimming Pool, Main Level Shared Amenities: Clubhouse, Playground, Pool

Entry, Fully Fenced, Impact Shutters, 24 Hour Outdoor, Tennis Court(s) Security, Furnished

**Style:** Bahamian Style **Exterior Finish:** Finished Concrete