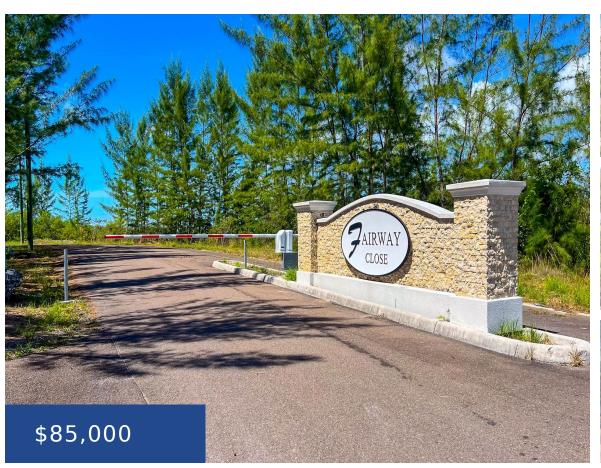

### LOT 8, FAIRWAY CLOSE NEW PROVIDENCE/PARADISE ISLAND

https://wateredgebahamas.com

Discover the perfect opportunity for investment at Fairway Close, an exclusive community nestled in the heart of Coral Harbour. These prime single family lots are ideally situated within walking distance to pristine beaches, offering a tranquil lifestyle combined with convenience. Lot 8 is 7,215 square feet. Enjoy easy access to essential amenities, including schools, shopping [...]

## **Miscellaneous**

**Legal Description:** Single family Lot 8, Fairway Close, Coral Harbour

**Site Influences:** Easy Access, Family Oriented, Treed Lot, Quiet Area, Road - Paved, Pets Allowed, Gated

Community