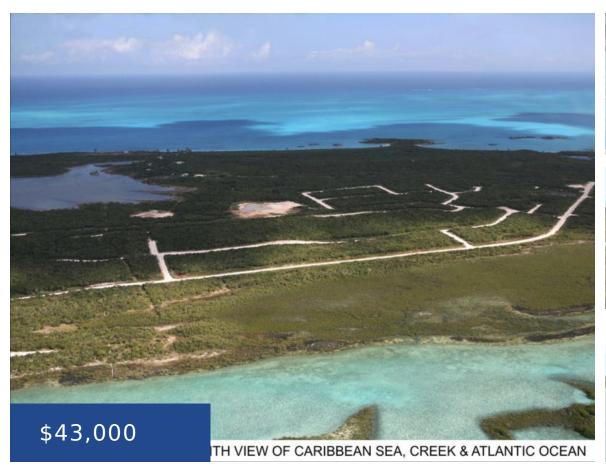

#### LOT #778 & #779 LAKEFRONT EXUMA & EXUMA CAYS

https://wateredgebahamas.com

Little Exuma is a place of natural unspoiled beauty and serenity, it is easily accessible via the queen's Highway! The road is paved and there is access to electricity. This single family lot is located on the leeward side of the island.

Approximately a 40-minute drive from the Moss Town Airport which accommodates both local [...]

- 0 beds
- 0 baths
- Lots/Acreage
- Lots/Acreage
- For Sale Only
- 20161 sq ft