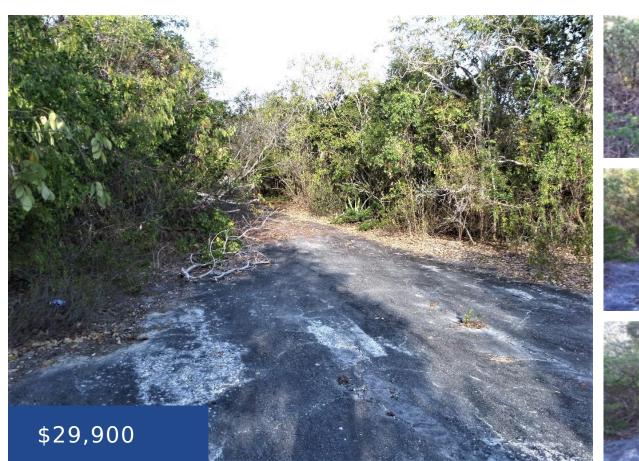

### LOT# 77, STELLA MARIS LONG ISLAND

https://wateredgebahamas.com

This lot is located in the north on Long Island in Stella Maris. Stella Maris Airport, Resort & Marina are close by. One can enjoy the amenities at the resort or enjoy the beautiful surrounding beaches in the area. Enjoy deep sea fishing, diving and snorkeling or a day of sightseeing to the Columbus Monument [...]

# **Miscellaneous**

Legal Description: Lot# 77, Phase Bahamas

Site Influences: Easy Access, Family Oriented, Private 2, Section 3, Stella Maris, Long Island, Setting, Treed Lot, Quiet Area, Road - Gravel, Marina Nearby, Pets Allowed, Can Be Rented