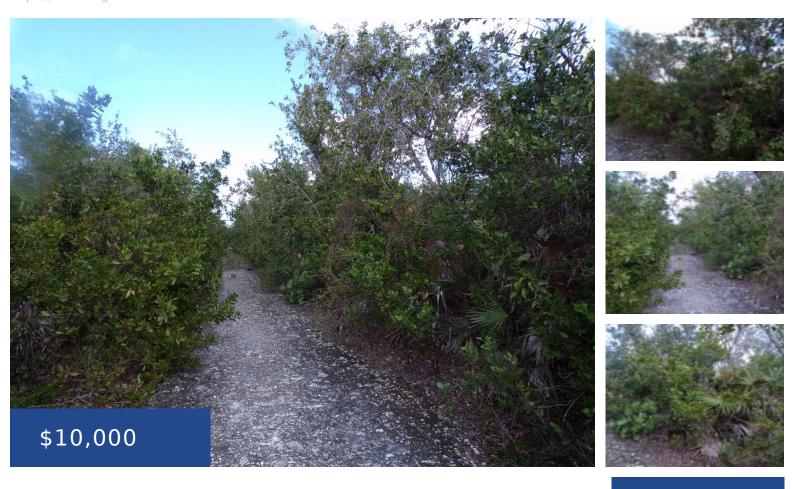

## LOT# 75, STELLA MARIS LONG ISLAND

https://wateredgebahamas.com

Build your home-away-from-home on this beautiful tropical island in the Bahamas! Stella Maris Resort, Airport & Marina are all close-by. No utilities at the lot. Just a few minutes' drive to many beaches for an enjoyable day swimming, fishing or diving.

### **Basics**

**Location:** Stella Maris Island: Long Island

**Lot Number:** 75 **Lot Width:** 90

Lot Depth: 100 Construction: None

Category: Lots/Acreage Total Finished Floor Area: 9000

Type: Lots/Acreage Status: For Sale Only Bedrooms: 0 beds Bathrooms: 0 baths

## **Miscellaneous**

**Legal Description:** Lot# 75, Phase 3, Section 1, Stella Maris, Long Island,

Bahamas

**Site Influences:** Family Oriented, Treed Lot, Quiet Area, Level Lot, Marina Nearby, Pets Allowed, Can Be