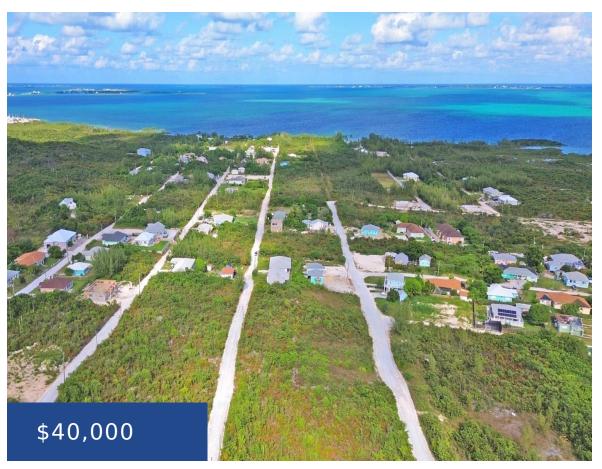

#### **LOT 7 SWEETINGS VILLAGE ABACO**

https://wateredgebahamas.com

Looking for the perfect lot in a peaceful, family-oriented community? Look no further. Lot 7 offers an expansive 9,295 square feet of ready-to-build space, nestled in the tranquil, family-friendly neighbourhood of Sweetings Village. Conveniently located in the heart of Marsh Harbour, this property provides easy access to essential amenities and excellent schools, making it an [...]

### **Basics**

**Location:** Marsh Harbour **Subdivision:** Sweetings Village

Island: Abaco Lot Number: 7

Construction: None Category: Lots/Acreage

Type: Lots/Acreage Status: For Sale Only
Bedrooms: 0 beds Bathrooms: 0 baths