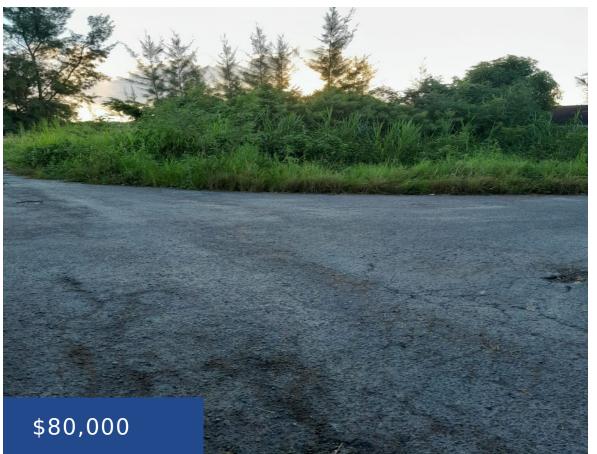

### LOT 7 ROSEDALE SUBDIVISIO NEW PROVIDENCE/PARADISE ISLAND

https://wateredgebahamas.com

This 5,738 sq. ft. duplex lot is located near the Marshall Road area of New Providence. The foundation has been completed on the property making it easy for commencing construction for first time home owners. This lot is ideal for vacation rentals as it is just 2 corners away from the beach and other amenities. [...]

#### **Basics**

**Location:** Carmichael Road Island: New Providence/Paradise Island

Lot Number: 7 Construction: None

Category: Lots/Acreage Type: Lots/Acreage

**Status:** For Sale Only **Bedrooms: 0** beds