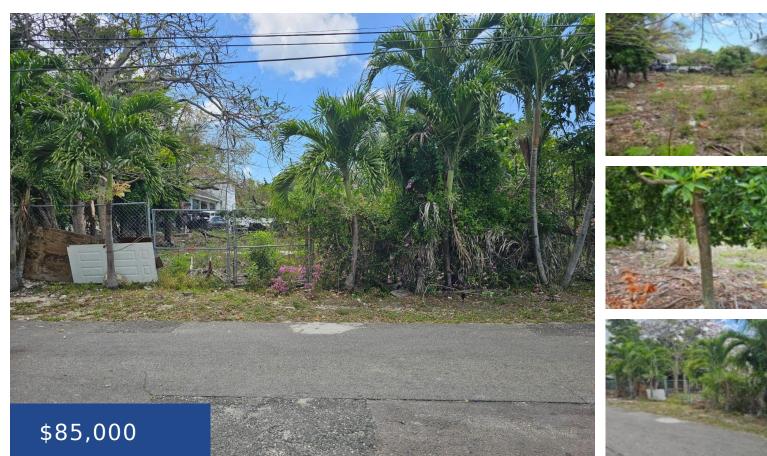

### LOT #7 MONASTERY HIGHTS SUBDIVIS NEW PROVIDENCE/PARADISE ISLAND

https://wateredgebahamas.com

Located in the peaceful and family-oriented Monastery Heights Subdivision, Lot #7 offers 5,657 sqft of prime multi-family land. Its rectangular shape provides an excellent foundation for building. With nearby bus stops, shopping, and recreational facilities, convenience is at your doorstep. Water, electricity, and telephone services are easily accessible, and drainage is managed by a septic [...]

### Basics

Location: Bernard Road Lot Number: 7 Construction: None Total Finished Floor Area: 5657 Status: For Sale Only Bathrooms: 0 baths Lot size: 5657 sq ft Island: New Providence/Paradise Island Lot Shape: Rectangular Category: Lots/Acreage Type: Lots/Acreage Bedrooms: 0 beds Area: 5657 sq ft

# Miscellaneous

**Legal Description:** All that piece parcel or lot of land being lot #7 in the Monastery Hights Subdivision **Site Influences:** Easy Access, Family Oriented, Shopping Nearby, Recreation Nearby, Quiet Area, Road - Paved, Phone to Lot