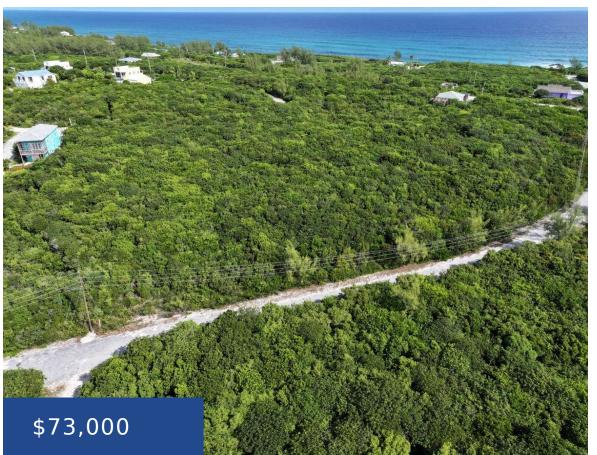

## LOT 7 BLOCK 53, RAINBOW BAY, ELEUTHERA ELEUTHERA

https://wateredgebahamas.com

Introducing Lot 7 Block 53 Section D, a beautiful residential vacant lot in the highly sought-after Rainbow Bay, Eleuthera, offering 9,600 square feet of prime real estate. This exceptional location provides easy access to stunning beaches and local amenities, making it the perfect spot to build your dream home or a serene vacation retreat. Zoned [...]

## **Basics**

Location: Rainbow Bay Island: Eleuthera

**Lot Number:** 7 **Block:** 53

Category: Commercial Type: Land Only

**Status:** For Sale Only **Lot size: 9600** sq ft