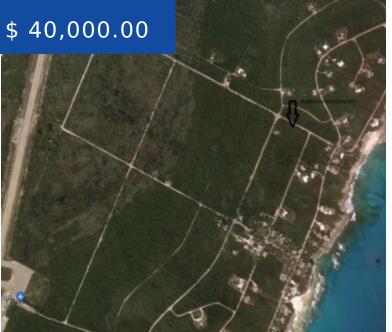

## **LOT 61 STELLA MARIS LONG ISLAND**

https://wateredgebahamas.com

This large lot near the resort at Stella Maris would be a perfect spot to build your vacation or dream home. Near to the beach and all of the beauty that north Long Island has to offer. Call or email today!

## **BASIC FACTS**

MLS #: 52068 Type: Lots/Acreage

Status: For Sale Location: Stella Maris

**Island:** Long Island **Lot size:** 17900 sq ft

**Lot Number:** 61 **Area:** 17900 sq ft

Construction: None