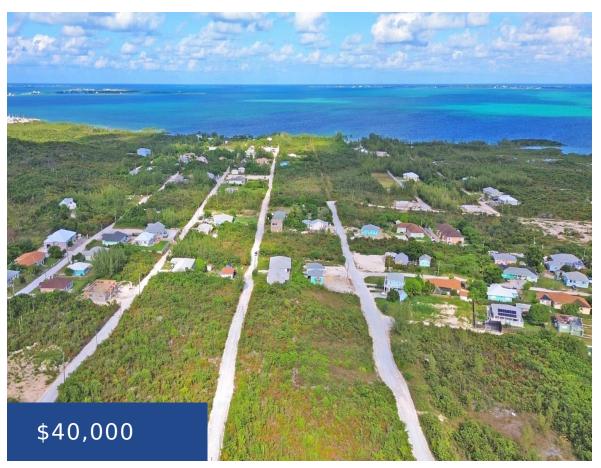

#### **LOT 6 SWEETINGS VILLAGE ABACO**

https://wateredgebahamas.com

Looking for the perfect lot in a peaceful, family-oriented community? Look no further. Lot 6 offers an expansive 9,295 square feet of ready-to-build space, nestled in the tranquil, family-friendly neighbourhood of Sweetings Village. Conveniently located in the heart of Marsh Harbour, this property provides easy access to essential amenities and excellent schools, making it an [...]

### **Basics**

**Location:** Marsh Harbour **Subdivision:** Sweetings Village

Island: Abaco Lot Number: 6

Construction: None Category: Lots/Acreage

Type: Lots/Acreage Status: For Sale Only Bedrooms: 0 beds Bathrooms: 0 baths