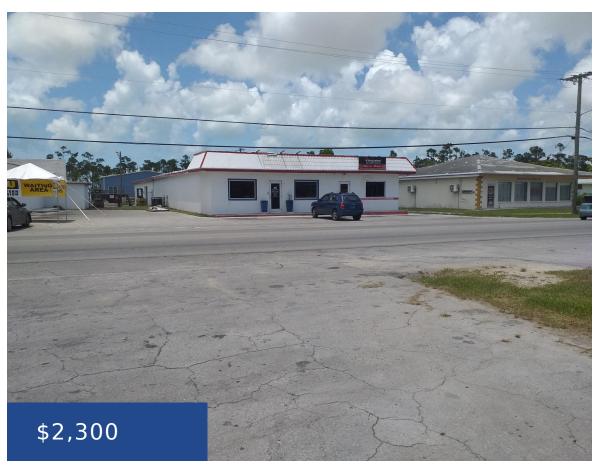

## LOT 6 QUEEN'S HIGHWAY CIA GRAND BAHAMA/FREEPORT

https://wateredgebahamas.com

Excellent Value! Prime retail/commercial rental unit featuring over 2,280 square feet of rental space. This unit has retail/offices areas, restroom, etc. The ceilings are suspended and finished with acoustic tiles. It is located on Queens' Highway in the no flood zone area and is one of the busiest roads in Grand Bahama offering excellent business [...]

## **Basics**

**Rental Amount: 2300** 

**Island:** Grand Bahama/Freeport

Type: Building and Land

Location: Civic Industrial Area

**Category:** Commercial

**Status:** For Rent Only

Call us now